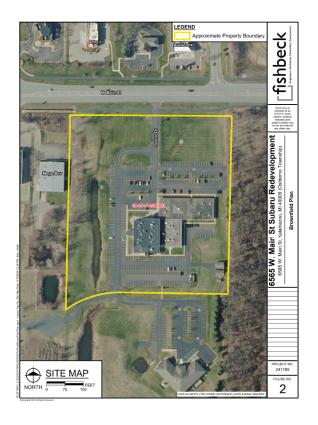

in the community, and using energy efficient design elements.

#### **Timeline of Plan Consideration by Local Units of Government:**

| - | June 26 <sup>th</sup> | Kalamazoo County Brownfield Redevelopment Authority Regular Meeting |
|---|-----------------------|---------------------------------------------------------------------|
| - | July 8 <sup>th</sup>  | Oshtemo Township Board Regular Meeting                              |

- July 15<sup>th</sup> Kalamazoo County Board of Commissioners Committee of the Whole

August 19<sup>th</sup> Public Hearing & Kalamazoo County Board of Commissioners Regular Meeting



## Maple Hill Leaseholds, LLC **Act 381 Brownfield Plan**

Maple Hill Auto Group: Subaru Redevelopment Project

6565 West Main Street Kalamazoo, MI 49009 Parcel 39-05-14-330-021







## **Overview:**

- Redevelopment of a 11.14-acre parcel of land and Functionally Obsolete Structure
- Former Westside Medical Building purchased by Maple Hill Auto Group
- Resulting in a 49,000-square-foot building, expansion of a local business and turns an obsolete property back into a productive use.
- Expands the tax base by adding 31 fulltime jobs, retains 170 jobs, and involves approximately \$12 million of private investment into the community.
- Construction will commence in 2025 and is estimated to be completed by the end of 2026.

This Brownfield Tax Increment Financing Plan helps to offset the costs associated with the brownfield conditions of the site, through a reimbursement of eligible activities using the \$2.3M taxable value increment estimated to be generated by the