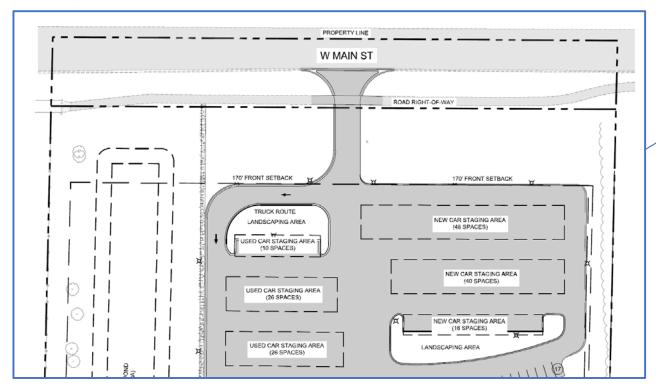

Director Milks moved to approve Item 7biii as presented, Director Wenzel seconded. None opposed, motion carried.

c. Action: West Main 1, LLC Part I and Part II Project Applications Discussion ensued regarding the timeline of the project and the unknowns of Oshtemo Township's final brownfield plan policy implementation. This is a housing TIF Plan with for-sale condo unites, multi-family rental units, and retail space, with a proposed 20-year affordability period.