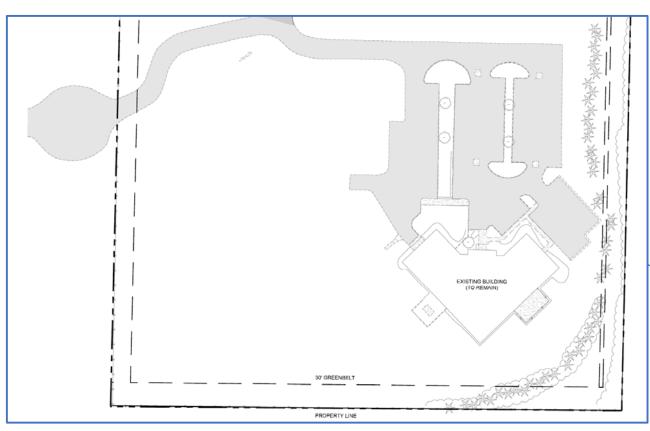

lete Structure
- Former Westside Medical Building purchased by Maple Hill Auto Group
- Resulting in a 49,000-square-foot building, expansion of a local business and turns an obsolete property back into a productive use.
- Expands the tax base by adding 31 fulltime jobs, retains 170 jobs, and involves approximately \$12 million of private investment into the community.
- Construction will commence in 2025 and is estimated to be completed by the end of 2026.

This Brownfield Tax Increment Financing Plan helps to offset the costs associated with the brownfield conditions of the site, through a reimbursement of eligible activities using the \$2.3M taxable value increment estimated to be generated by the project.





Subaru Redevelopment Brownfield Plan Figure 3 -Proposed Site Plan

















## **Description of Costs to be Paid for with Tax Increment Revenue**

**Developer Eligible Activities: \$927,300** 

State Tax: \$128,016 (Environmental Due Diligence Activities, Hazardous Materials Surveys, & Site Demolition)

Local Tax: \$799,284 (Building Demolition, Lead and Asbestos Abatement, Contingency 15%, BF Plan Prep. & Implementation)

## **Brownfield Redevelopment Authority Eligible Activities (Estimated totals for plan duration):**

State Tax: \$7,610 (Capture into Local Brownfield Revolving Fund (LBRF))

Local Tax: \$528,346 (10% BRA Administration Costs for Plan Duration & LBRF Capture of five years)

## **State of Michigan Brownfield Redevelopment Fund:**

State Tax: \$21,685.00 (half of State Education Tax Capture total)

Total Tax Increment Amount Expected to be C