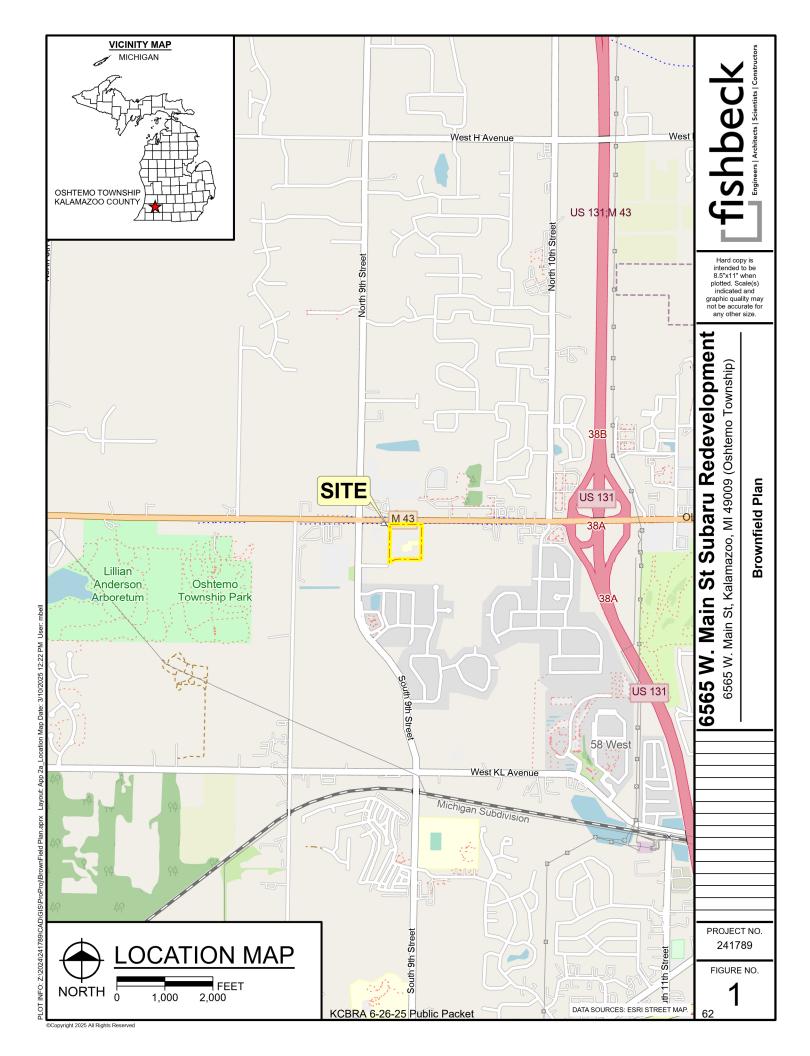

of brownfield conditions associated with the redevelopment of the Subject Property through reimbursement of eligible activities with the new tax increment generated by the redevelopment. As a local-only plan, there may be a look back period for eligible activities incurred prior to adoption of the plan. Any costs incurred prior to Brownfield Plan approval are at the Developer's risk of reimbursement if the Brownfield Plan is ultimately not approved. In addition to compliance with Act 381, this plan also meets at least three of the township-specific brownfield project criteria and returns the functionally obsolete property back into productive use, increasing the tax rolls to the township and the county, while utilizing renewable energy and energy-efficient design elements.

# **Figures**







## **Tables**

## Table 1 – Summary of Eligible Costs

Act 381 Brownfield Plan Subaru Redevelopment Brownfield Plan

## EGLE Eligible Activities Costs and Schedule

| EGLE Eligible Activities                                       | Cost         | Completion<br>Season/Year |
|----------------------------------------------------------------|--------------|---------------------------|
| Baseline Environmental Assessment (BEA) - Statutorily Approved | \$<br>15,800 |                           |
| Phase I and II Environmental Site Assessments                  | \$<br>2,300  |                           |
| Asbestos, Lead, and Mold Surveys                               | \$<br>13,500 |                           |
|                                                                |