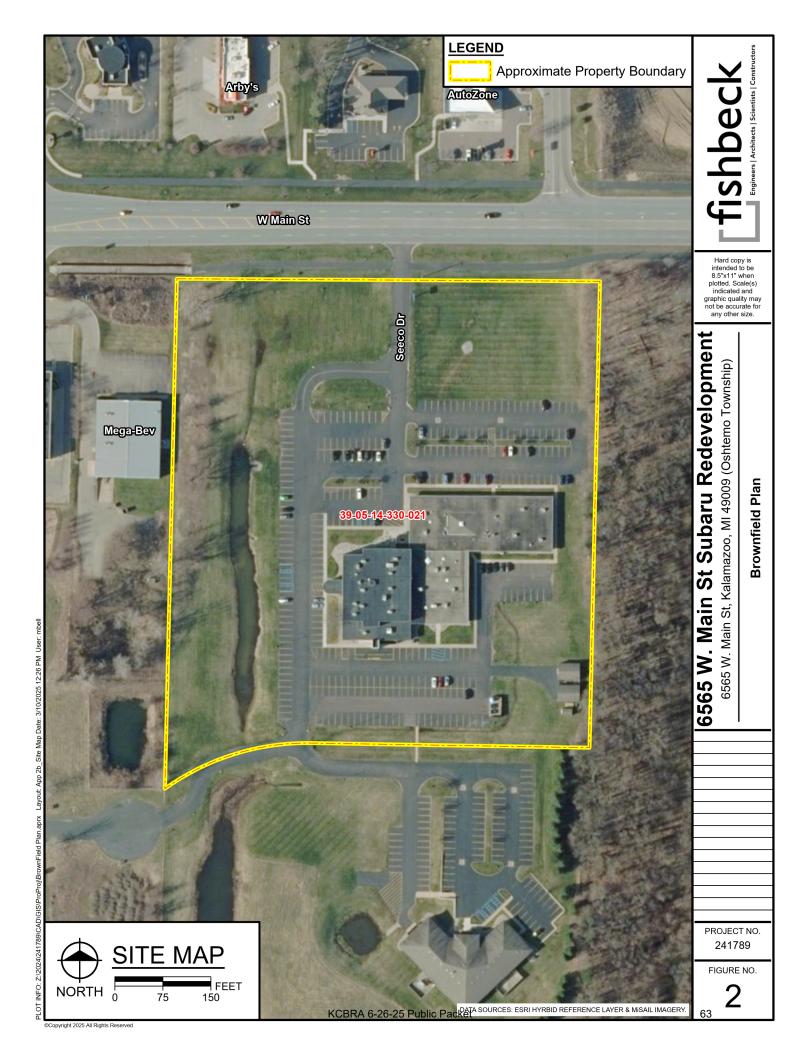

brownfield conditions associated with the redevelopment of the Subject Property through reimbursement of eligible activities with the new tax increment generated by the redevelopment. As a local-only plan, there may be a look back period for eligible activities incurred prior to adoption of the plan. Any costs incurred prior to Brownfield Plan approval are at the Developer's risk of reimbursement if the Brownfield Plan is ultimately not approved. In addition to compliance with Act 381, this plan also meets at least three of the township-specific brownfield project criteria and returns the functionally obsolete property back into productive use, increasing the tax rolls to the township and the county, while utilizing renewable energy and energy-efficient design elements.

# **Figures**







## **Tables**

## Table 1 – Summary of Eligible Costs

Act 381 Brownfield Plan Subaru Redevelopment Brownfield Plan

## EGLE Eligible Activities Costs and Schedule

| EGLE Eligible Activities                                       | Cost         | Completion<br>Season/Year |
|----------------------------------------------------------------|--------------|---------------------------|
| Baseline Environmental Assessment (BEA) - Statutorily Approved | \$<br>15,800 |                           |
| Phase I and II Environmental Site Assessments                  | \$<br>2,300  |                           |
| Asbestos, Lead, and Mold Surveys                               | \$<br>13,500 |                           |
|                                                                |              |