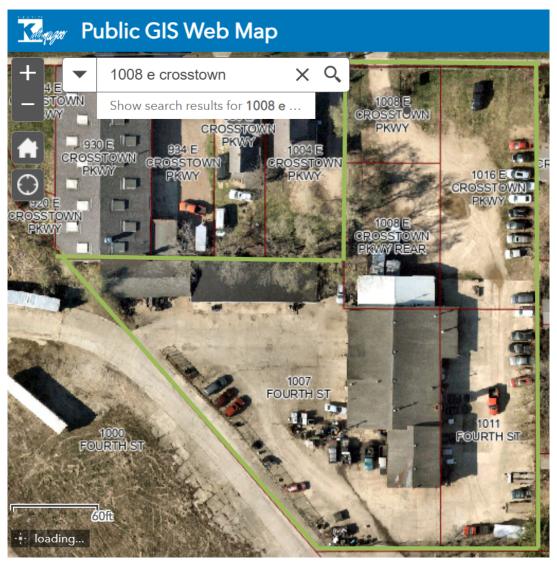

ent, with a limited Phase II if contamination is suspected, and a Baseline Environmental Assessment to be filed within 45 days of purchase to help ensure environmental some primary responsible party liability protections are in place.

This project will result in job creation, improved environmental outcomes, and economic reinvestment in the Kalamazoo region.

We are working with the property owner to schedule all necessary inspections, and can provide site access as needed.

Sincerely,

#### **Ronald Flowers**

Flowers Automotive Recyclers 2698882512

#### **Parcel Information:**

Address: 1008 E Crosstown Parkway, Kalamazoo, MI 49001

Parcel ID: 06-23-112-027 Zoning: M-1 (Light Industrial)

Lot Size: 1.18 acres

Building Size: Approximately 16,000 square feet

Flood Zone: 26077C0187E







#### KALAMAZOO COUNTY BROWNFIELD REDEVELOPMENT AUTHORITY

PART I PROJECT APPLICATION

Please provide information in the areas listed below, if available. (Please attach additional pages if needed)

4/22/25

1 Date of Application:

| <b>Business Ir</b>                                 | nformation                                                                                                                                                                                                                        |