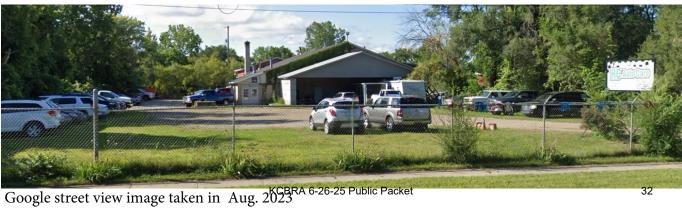

t, with a limited Phase II if contamination is suspected, and a Baseline Environmental Assessment to be filed within 45 days of purchase to help ensure environmental some primary responsible party liability protections are in place.

This project will result in job creation, improved environmental outcomes, and economic reinvestment in the Kalamazoo region.

We are working with the property owner to schedule all necessary inspections, and can provide site access as needed.

Sincerely,

#### **Ronald Flowers**

Flowers Automotive Recyclers 2698882512

#### **Parcel Information:**

Address: 1008 E Crosstown Parkway, Kalamazoo, MI 49001

Parcel ID: 06-23-112-027 Zoning: M-1 (Light Industrial)

Lot Size: 1.18 acres

Building Size: Approximately 16,000 square feet

Flood Zone: 26077C0187E







#### KALAMAZOO COUNTY BROWNFIELD REDEVELOPMENT AUTHORITY

PART I PROJECT APPLICATION

Please provide information in the areas listed below, if available. (Please attach additional pages if needed)

4/22/25

1 Date of Application:

| <b>Business Ir</b>                                 | nformation                                                                                                                                                                                                                        |