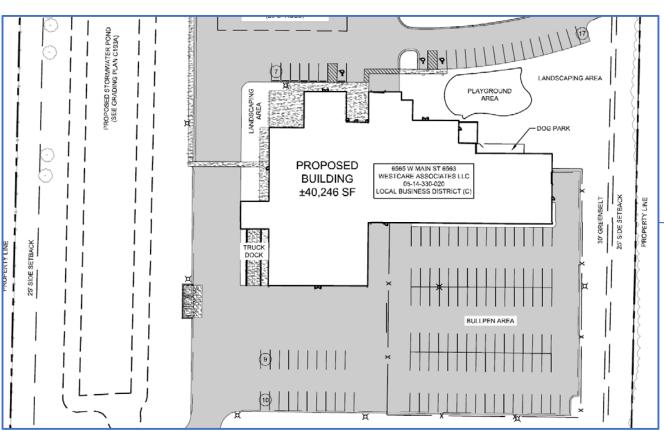

Director Milks moved to approve Item 7biii as presented, Director Wenzel seconded. None opposed, motion carried.

c. Action: West Main 1, LLC Part I and Part II Project Applications Discussion ensued regarding the timeline of the project and the unknowns of Oshtemo Township's final brownfield plan policy implementation. This is a housing TIF Plan with for-sale condo unites, multi-family rental units, and retail space, with a proposed 20-year affordability period.