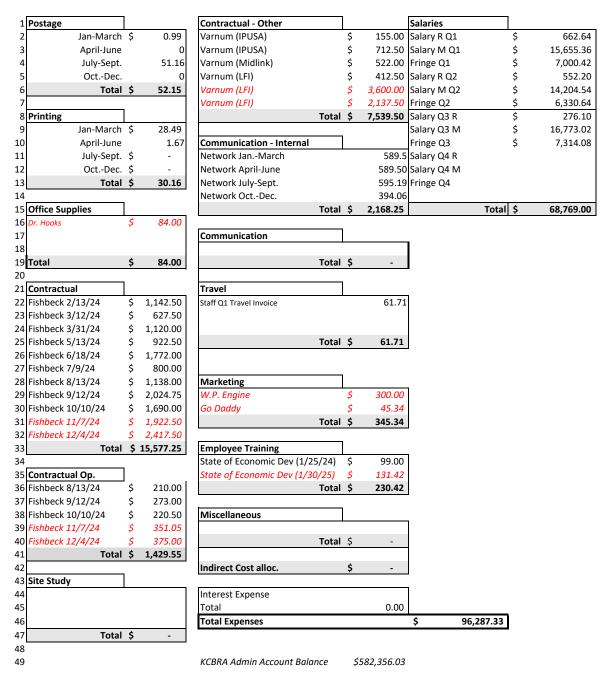

->

\$337.46

1.5% per month service charge added to all past due amounts. 18% Annually.

Any questions call John @ 269-345-5289 ext. 19



#### **FULL UNCONDITIONAL WAIVER**

My/our contract with KALAMAZOO STORAGE to provide materials, supplies and/or subcontracting for the improvement of the property described as:

Kalamazoo Storage Phase 2 - 7694 Stadium Drive Kalamazoo MI 49009

has been fully paid and satisfied, all my/our construction lien rights against such property are hereby waived and released.

Aggregate Resources Inc.
Company Name

Signed on: October 23, 2019

Runett Resources Inc.
(signature of lien claimant)

Address:

1500 River Street

Kalamazon, MI 49048

Sign & Return To:
cris@kalamazoostorage.com

DO NOT SIGN BLANK OR INCOMPLETE FORMS. RETAIN A COPY

Fax: 269-488-6196



 ${\it Estimated KCBRA Fund amounts with Encumbrances \& TIR Held for Reimbursements}$ 

 Fund 243 General Fund
 \$4,849,394.58

 Fund 242 LBRF
 \$4,794,175.88

MUNIS Actual MUNIS Actual

|                                                                                                  | MUNIS Actual             | MUNIS Actual             |                |                    |                |              |            |
|--------------------------------------------------------------------------------------------------|--------------------------|--------------------------|----------------|--------------------|----------------|--------------|------------|
| 2023 MUNIS BRA TOTAL YEAR END                                                                    |                          |