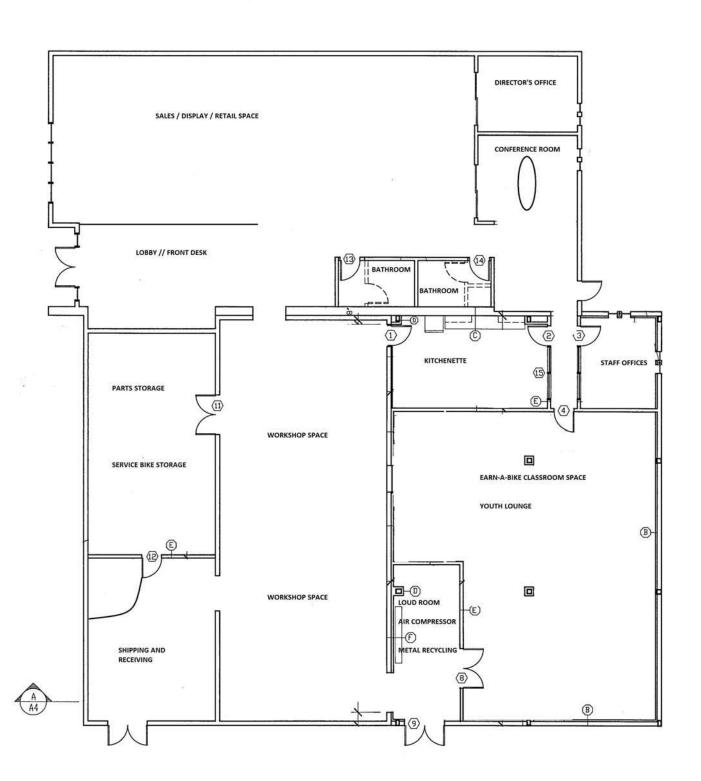

s to a bike and the opportunity to explore the world beyond their neighborhood. The space we are planning to acquire is located at 914 E Vine St.

While undergoing this acquisition, we have engaged Fishbeck Consulting to perform a Phase 1 ESA. This study was performed in early October of 2024, at a cost of \$2,300. The findings in this report showed no issues or required remediation, and gave us an 'all clear' to proceed with an acquisition.

We are asking the Brownfield Redevelopment Authority to reimburse Open Roads for the cost of this study, and to waive the application fee, as we are a non-profit organization with 501(c) (3) status.

We look forward to hearing from you, thank you in advance for your consideration of this request.

Sincerely,

**Executive Director** 

Isaac Green







#### KALAMAZOO COUNTY BROWNFIELD REDEVELOPMENT AUTHORITY

PART I PROJECT APPLICATION

Please provide information in the areas listed below, if available. (Please attach additional pages if needed)

| 1 Date of Application:                | 11/6/2024                                             |                   |                     |                                                |                     |
|---------------------------------------|-------------------------------------------------------|-------------------|---------------------|------------------------------------------------|---------------------|
| <b>Business Information</b>           |                                                       |                   |                     |