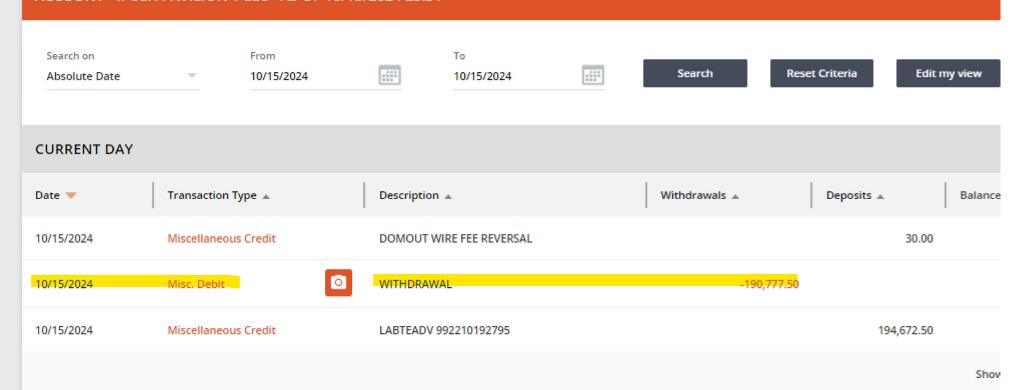

ration moving to the undersigned for executing this PARTIAL WAIVER OF LIEN has been mutually given and accepted as a part payment to or on account of said Land and Building Owner for said building and real estate.

Signed, sealed and delivered this 25<sup>TH</sup> day of SEPTEMBER 2024.

Signed

Printed Rick Slagle / President

Personally appeared before me this 25<sup>TH</sup> day of SEPTEMBER 2024, RICK SLAGLE, who being duly sworn on oath, says: that he is PRESIDENT of Majority Builders, Inc. and that he hereby acknowledges the execution of the foregoing instrument for and on behalf of Majority Builders, Inc. and at its special instance and request.

Catherine A. Prange, Notary Public

CATHERINE A PRANGE NOTARY PUBLIC - INDIANA Commission No. NP0721290 My Commission Expires 07/14/2027



| PAY           | MENT APPLICA                                                                                        | TION               |               | Page 1                                                                                                                                                                                                                             |
|---------------|-----------------------------------------------------------------------------------------------------|--------------------|---------------|------------------------------------------------------------------------------------------------------------------------------------------------------------------------------------------------------------------------------------|
| то:           | MAJORITY