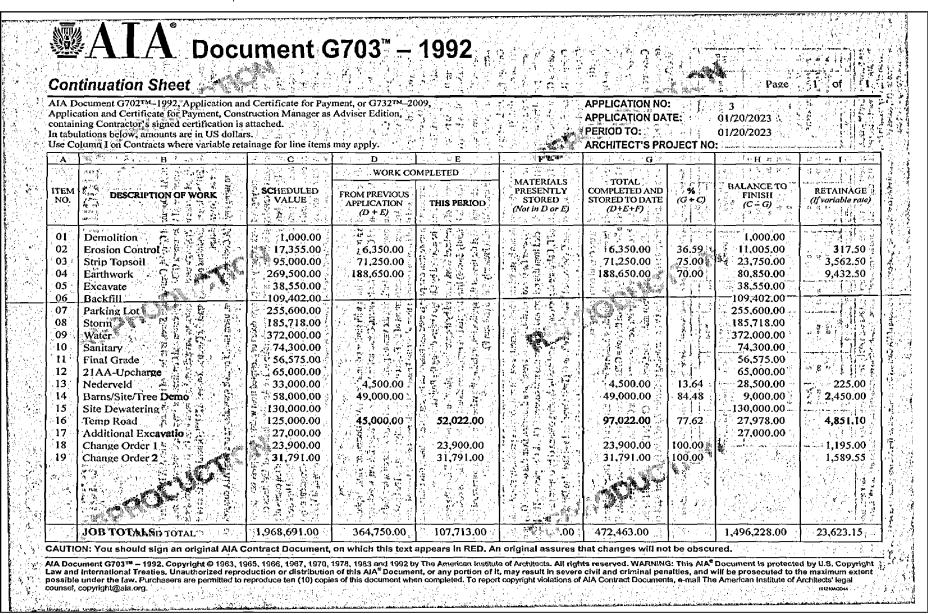

|

Invoice: 3-22109



Invoice: 3-22109

Invoice: 3-22109

Sworn Statement

Application No. Period To:

3 01/20/2023

Subcontractor: Thornapple Excavating Inc.

STATE OF MICHIGAN COUNTY OF KENT

Josh Rich being duly sworn, deposes and says that Thornapple Excavating Inc is the subcontractor for an improvement to the following described real property

described as:

GLC Pavilion Twp Ind Bldg

That the following is a statement of each subcontractor and supplier and laborer, for which laborer the payment of wages and fringe benefits and withholdings is due but unpaid, with whom the subcontractor has subcontraced for performance under the contract with the owner or lessee thereof, and that the amounts due to the persons as of the date hereof are correctly and fully set forth opposite their names.

| Name of subcon