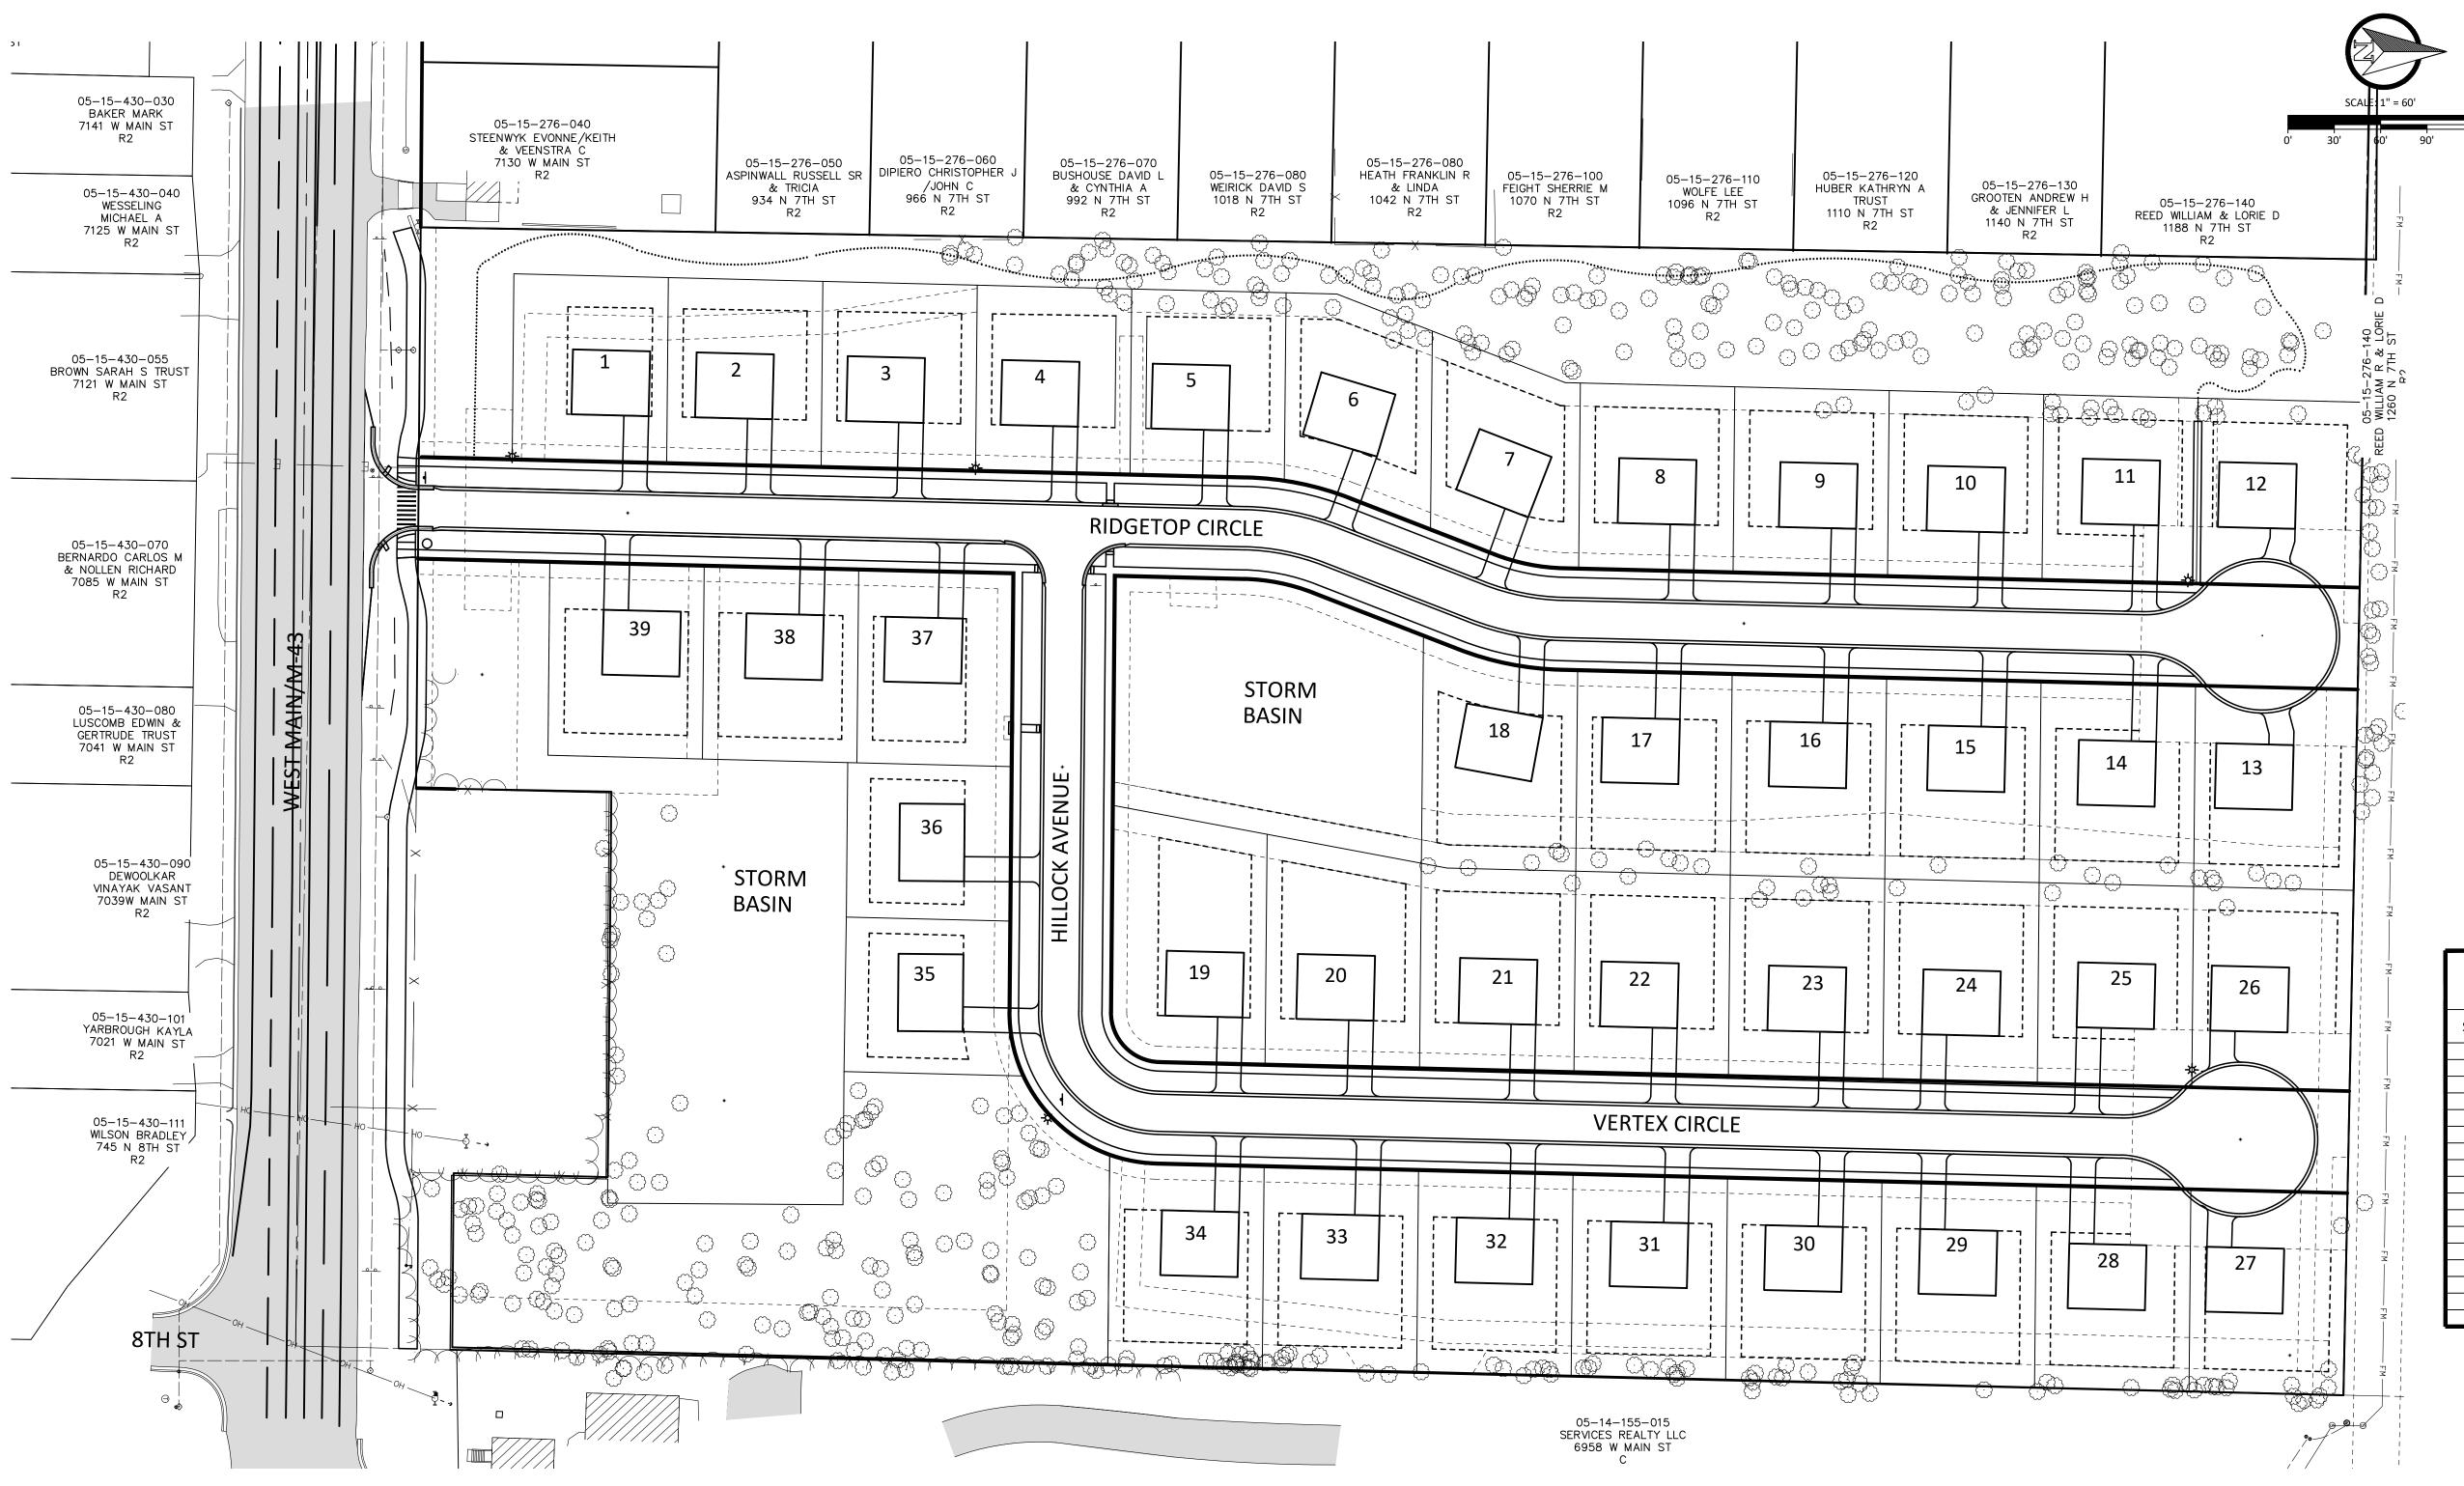

**WHEREAS**, Developer owns property in Kalamazoo County consisting of two vacant parcels totaling approximately 115 acres of land without direct frontage on a public road, being part of Parcel ID: 11-06-151-021 and Parcel ID: 11-06-301-010 in Kalamazoo, MI 49048 (the "Property") and legally described on the attached Exhibit A.

**WHEREAS**, the Property has been included in the Plan and qualified as an "Eligible Property" under the terms of Act 381.

**WHEREAS**, The Developer is proposing to redevelop the Property by preparing the site for development and constructing 275 new residential units available for sale. The 275 units include 160 single family homes, 13 attached townhomes (51 residential units) and 64 TDN Homes (Traditional Neighborhood Design homes that are alley-loaded single family homes without lot

lines). The Project will include 29 income-restricted units (10.5% of the development), which will be comprised of 6 income-restricted townhome units, 16 income-restricted single-family homes, and 7 income-restricted TDN homes (the "Income Restricted Units"), which will be subject to the affordability requirements set forth in this Agreement. The development will be accessed by the construction of a drive from East O Avenue along the neighboring residential development to the Property. The total capital investment on the Project is expected to be approximately \$87 million. Based on the specific housing need and job growth data in the area, the absorption of these new residential units is expected to be accelerated. The inclusion of the Income Restricted Units (as defined below) in the Project will allow a diverse household cohort to occupy this development, and the mix of single-family homes, townhomes, and Traditional Neighborhood Design homes will provide prospective buyers and families with diverse housing options, increasing the property tax base within Kalamazoo County (collectively the "Project").

- 8.1 Audit or Court Ruling: In the event that a state agency of competent jurisdiction conducting an audit of payments made to the Developer under this Agreement or a court of competent jurisdiction determines that any portion of the payments made to the Developer under this Agreement is unlawful, the Developer shall pay back to the Authority that portion of the payments made to the Developer within 30 days of the determination made by a state agency or the court as the case may be. However, the Developer shall have the right, before any such repayment is made, to appeal on its or the Authority's behalf, any such determination made by a state agency or court as the case may be. If the Developer is unsuccessful in such an appeal, the Developer shall repay the portion of payments found to be unlawful to the Authority within thirty (30) days of the date when the final determination is made on the appeal. The Developer shall be responsible for payment of all of the County's and Authority's legal fees associated with any determination of whether a cost for which reimbursement is requested constitutes an "Eligible Cost" and all of the County's and Authority's legal fees associated with the review or determination of such issues by any state agency or court.
- **8.2 Property Tax Appeal**: In the event the Developer, or any other owner of real estate on the Property, files an appeal with the Michigan Tax Tribunal, related to the taxable value of parcels of property included in the Brownfield Plan, the Authority shall do the following:
  - a. The Authority will remit Tax Increment Financing Reimbursement payments based upon the lowest taxable value being sought pursuant to the appeal;
  - b. Any Tax Increment Revenue that is collected but not remitted as a result of a tax appeal shall be held in a separate account of the Authority until the pending appeal is adjudicated;
  - c. Once any tax appeals are adjudicated, the Authority will either return the escrowed funds to the local unit in compliance with any tax appeal rulings, or will make payments pursuant to Section 7 of this agreement.
- **8.3** Reduction of Property Assessments: If the Authority (i) incurs Costs on behalf of the Developer with respect to the Project, Site or Application and (ii) the Developer initiates, participates in or supports any proceeding or process which results in a reduction of the tax increment capture for the Project from that projected and along the same term as contained within the Plan, the Developer indemnifies and will fully reimburse the Authority within 30 days of notification from the Authority as to the amount and the due date for all Costs as defined within the Plan, expenses or reduction in revenue from what was projected as the tax increment capture.
- **9. Responsibilities of Developer.** In consideration of the inclusion of the Property into the Plan and the resulting financial benefits, which it expects to receive, the Developer agrees to the following:
- 9.1 **Project.** At its sole expense, Developer shall use its best efforts to conduct the activities described in the Plan and construct the Project. The Developer will develop the Property by constructing 275 new residential units for sale, including the 29 Income Restricted Units, which shall be developed, marketed and sold in compliance with the Affordability Requirements. The new investment planned for this site includes an initial planned investment of \$87,000,000. The redevelopment of the Property shall commence no later than Spring 2025 and shall be completed no later than December 31, 2034. The Developer will use commercially reasonable efforts to substantially complete construction of 32 units per year for the first 7 years of the term of this