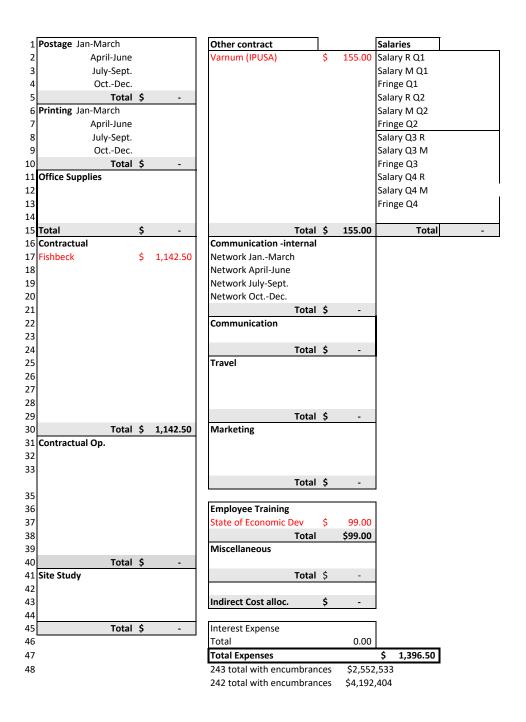

### 8. Financial Reports

- a. Discussion: Fund 243 Fiscal Year 2023 Quarter 4 Budget Report
- b. **Discussion:** Fund 242 Summary and Investment Discussion