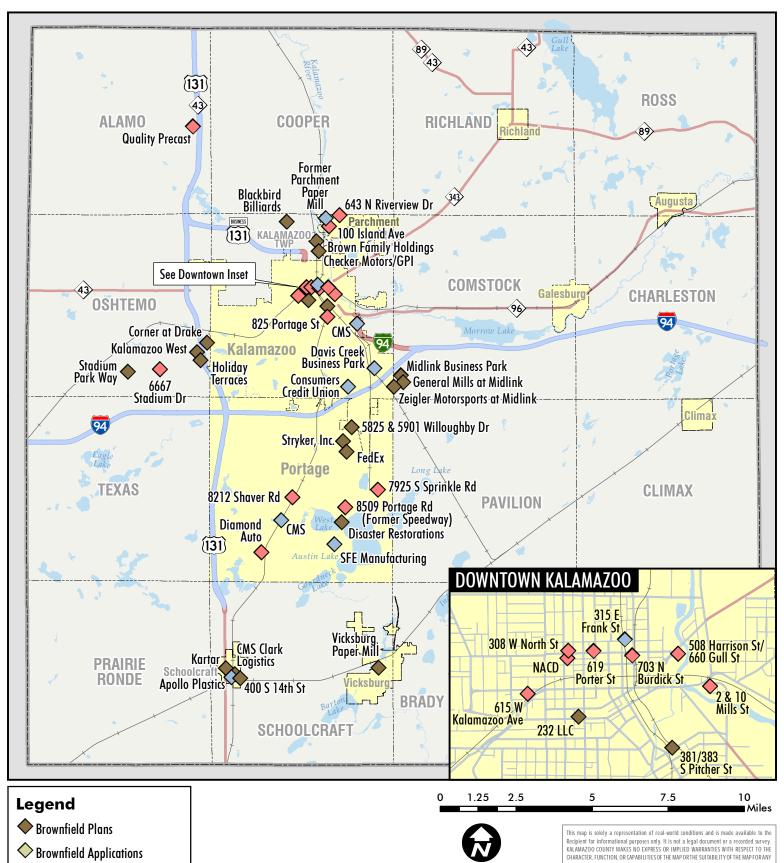

## Kalamazoo County Brownfield Projects 2021

KALAMAZOO COUNTY BROWNFIELD REDEVELOPMENT AUTHORITY

KGIS Kalamazoo County This map is solely a representation of real-world conditions and is made available to the Recipient for informational purposes only. It is not a legal document or a recorded survey. KALAMAZOO COUNTY MAKES NO EXPRESS OR IMPLIED WARRANITES WITH RESPECT TO THE CHARACTER, FUNCTION, OR CAPABILITIES OF THE MAP OR THE SUITABILITY OF THE MAP FOR ANY PARTICULAR PURPOSE. The County is not liable for any direct or indirect damages suffered related to the use of this map including, but not limited to, physical injury, death, property damage, economic loss, or other consequential damages suffered by the Recipient, or others, arising from any inadequacies of the map or the Recipients sus of the map. Inno event will the County's liability to the Recipient or anyone else exceed the fee paid for the map product.