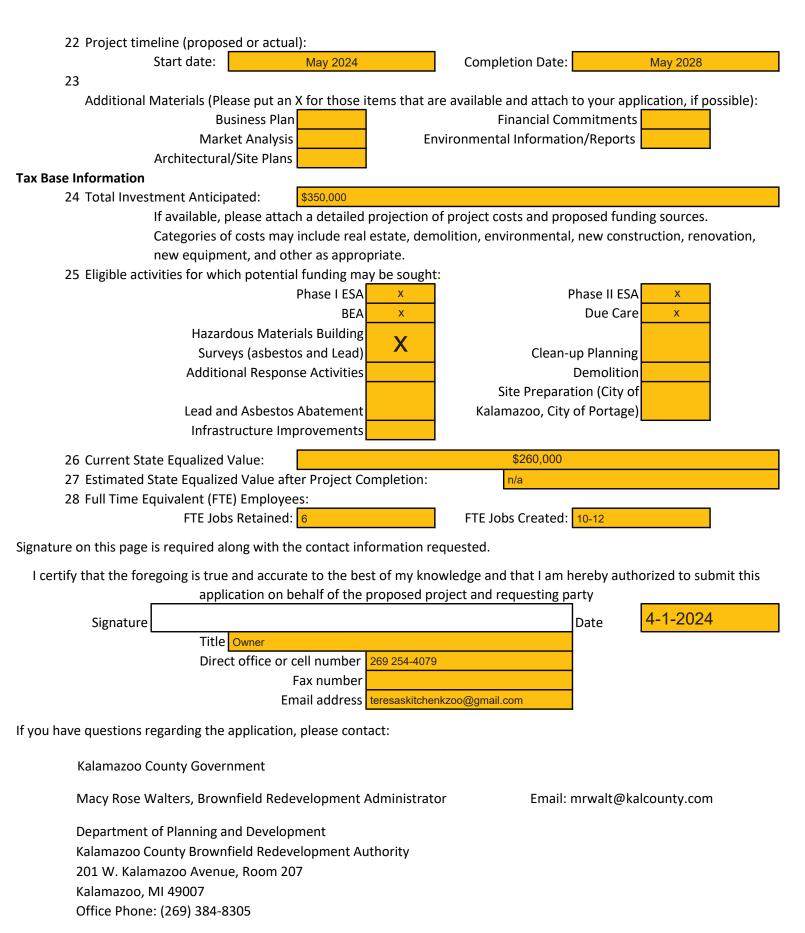

\*amount requested is estimated amount based on current costs of environmental surveys, it is not known if a Phase 2 assessment would be needed on site. - Macy Walters BRA Administrator

If available, please attach a detailed projection of project costs and proposed funding sources. Categories of costs may include real estate, demolition, environmental, new construction, renovation, new equipment, and other as appropriate.

14 Do you intend on or anticipate appealing the property taxes for this project site?

Signature on this page is required along with the contact information requested.

| I certify that the foregoing is true and accurate to the best of my knowledge and that I am hereby authorized to submit this |
|------------------------------------------------------------------------------------------------------------------------------|
| application on behalf of the proposed project and requesting party                                                           |

| Signature |                              |                                | Date |
|-----------|------------------------------|--------------------------------|------|
|           | Title                        | Owner                          |      |
|           | Direct office or cell number | er 269-254-4079                |      |
|           | Fax numbe                    | er                             |      |
|           | Email addres                 | s teresaskitchenkzoo@gmail.com |      |

If you have questions regarding the application, please contact:

Macy Rose Walters, Brownfield Redevelopment Administrator

Email:mrwalt@kalcounty.com KCBRA Office: (269) 384-8305

Kalamazoo County Government Planning and Development Department Kalamazoo County Brownfield Redevelopment Authority 201 W. Kalamazoo Avenue Kalamazoo, MI 49007 Room 207

| No  | Х |
|-----|---|
| Yes |   |

4-1-2024

#### 1222 S Burdick Street, Kalamazoo, MI 49001

DRAFT

2024 Revised Budget Proposal 4-11-2024

Page 1of 5

|    |                           | Expend | itures  |     |            |      | udgetiiopos |
|----|---------------------------|--------|---------|-----|------------|------|-------------|
| ſ  | Expenses - 243 accounts   | 2024 R | evised  | 202 | 4 Proposed | 2022 | 2 Budget    |
| 1  | Postage                   | \$     | 100     | \$  | 100        | \$   | 100         |
| 2  | Copy Charges              | \$     | 200     | \$  | 100        | \$   | 100         |
| 3  | Contractual Services      | \$     | 20,000  | \$  | 14,000     | \$   | 107,400     |
| 4  | Contractual Operations    | \$     | 10,000  | \$  | 6,000      | \$   | 14,000      |
| 5  | Site Study                | \$     | 15,000  | \$  | 6,000      | \$   | 10,000      |
| 6  | Contractual Other (legal) | \$     | 12,000  | \$  | 9,000      | \$   | 9,000       |
| 7  | Communication Expense     | \$     | 1,000   | \$  | 700        | \$   | 1,700       |
| 8  | Internal Communication    | \$     | 2,700   | \$  | 2,400      | \$   | -           |
| 9  | Travel                    | \$     | 1,000   | \$  | 500        | \$   | 1,000       |
| 10 | Marketing program         | \$     | 1,500   | \$  | 800        | \$   | 1,000       |
| 11 | Employee Training         | \$     | 1,500   | \$  | 1,000      | \$   | 2,000       |
| 12 | Miscellaneous             | \$     | 1,500   | \$  | 500        | \$   | 500         |
| 13 | Indirect Costs            | \$     | 15,000  | \$  | 8,000      | \$   | 6,000       |
| 14 | Office Supply             | \$     | 500     | \$  | 200        | \$   | 200         |
| 15 | Salary Director (RG)      | \$     | 6,000   | \$  | 4,000      | \$   | -           |
| 16 | Salaries Other (MW)       | \$     | 73,000  | \$  | 68,200     | \$   | -           |
| 17 | Fringe Benefits           | \$     | 35,000  | \$  | 31,500     | \$   | -           |
| 18 | Salaries Other (RC)       | \$     | 4,000   | \$  | -          |      |             |
| 19 |                           |        |         |     |            |      |             |
| 20 |                           |        |         |     |            |      |             |
| 21 |                           |        |         |     |            |      |             |
| 22 |                           |        |         |     |            |      |             |
| 23 |                           |        |         |     |            |      |             |
| 24 |                           |        |         |     |            |      |             |
| 25 | То                        | tal \$ | 200,000 |     |            | \$   | 153,000     |
| 28 |                           |        |         |     |            |      |             |

| Revenues                  |          |         |      |         |  |  |
|---------------------------|----------|---------|------|---------|--|--|
| Revenues - 243            | 2024     | Revised | 2023 | Budget  |  |  |
| Previous Fund trfr        | \$       | -       |      |         |  |  |
| Service Fees              | \$       | 10,000  | \$   | 10,000  |  |  |
| TIR Collection            | Prop     | . ADMIN | Prop | . ADMIN |  |  |
| 100 Island LLC            | \$       | -       | \$   | 1,000   |  |  |
| 232 LLC                   | \$       | 500     | \$   | 500     |  |  |
| 381/383 Pitcher           | \$       | 1,500   | \$   | 1,000   |  |  |
| 9008 Portage Rd           | \$<br>\$ | 1,000   | \$   | 1,000   |  |  |
| Blackbird                 |          | 500     | \$   | 500     |  |  |
| Eliza Street              | \$       | 10,000  | \$   | 500     |  |  |
| General Mills             | \$<br>\$ | 12,000  | \$   | 6,000   |  |  |
| Graphic Packaging         |          | 23,000  | \$   | 5,000   |  |  |
| Holiday Lanes (Delta Conf |          | 3,000   | \$   | 2,500   |  |  |
| IPUSA                     | \$       | 15,000  | \$   | -       |  |  |
| Kalamazoo West            | \$       | 500     | \$   | 500     |  |  |
| KALSEE                    | \$       | 1,500   | \$   | -       |  |  |
| Kartar #6                 | \$       | -       | \$   | -       |  |  |
| Metal Mechanics           | \$       | 500     | \$   | 500     |  |  |
| Midlink                   | \$       | 37,000  | \$   | 25,000  |  |  |
| Parchment Mill/City BRA   | \$       | -       | \$   | 4,500   |  |  |
| Scannell/FedEx            | \$       | 30,000  | \$   | 25,000  |  |  |
| Stadium Park Way          | \$       | 7,000   | \$   | 4,000   |  |  |
| Stryker                   | \$       | 57,000  | \$   | 65,000  |  |  |
| Vicksburg Mill            | \$       |         | \$   | -       |  |  |
| Subtotal Admin            | \$       | 200,000 | \$   | 142,500 |  |  |
|                           | \$       | 210,000 | \$   | 152,500 |  |  |