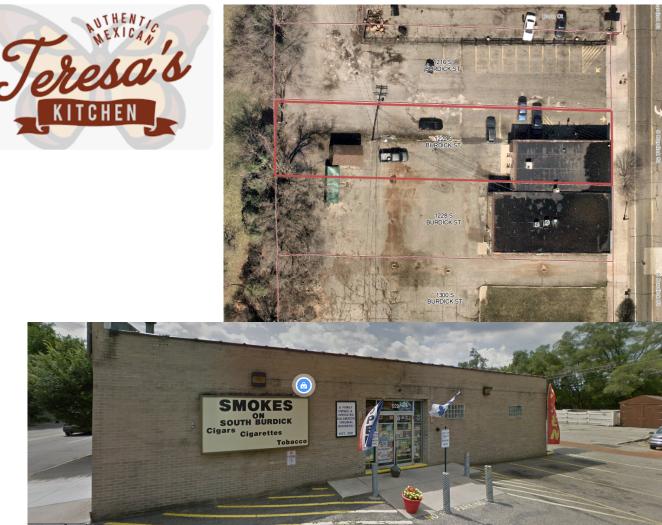

Teresa's Kitchen, started their business 16 years ago selling tamales, in 2020 they started a food truck business and acquired a second truck. They sell authentic mexican food, they need a commecial kitchen to keep their business growing.

#### **Proposed Project Site Information**

| 12 Address(es) (if known):                    |                                                  |                         | 1222 S burdick | Street        |           |            |
|-----------------------------------------------|--------------------------------------------------|-------------------------|----------------|---------------|-----------|------------|
| 13 Tax IDs:                                   | 06-91-052-720                                    |                         |                |               |           |            |
| 14 Present Owner(s):                          | Richard and Sa                                   | rah Miline              |                |               |           |            |
| 15 Date Present Owner(s) A                    | cquired Property (                               | if known):              |                |               |           |            |
| 16 Does applicant have land<br>If yes, please | d control:<br>describe (owner, l                 | No<br>lessee, option or |                | ment, etc.:   | Yes       |            |
|                                               | · · · · ·                                        | <i>,</i> ,              |                | ,             |           |            |
| 17 Any currently known en                     | /ironmental issues                               | ?                       | n/a            |               |           |            |
| 18 Is applicant a liable party                | / for environmenta                               | l issues at site?       |                | No 🗡          |           | Yes        |
| 19 Is access to site permitte                 | ed?                                              | No                      | Yes            |               |           |            |
| 20 Project Type:                              | New<br>Relocation<br>Expansion<br>Rehabilitation | x                       | Food truck bu  | isiness to op | en into a | restaurant |
| 21 Project Size:                              |                                                  |                         | 1              | 1             |           |            |
| Parcel Size (a                                | acres): .26 ac                                   | cres (11,326 s          | q ft)          |               |           |            |
| Existing build                                | ling area (sq ft):                               | 4,987 sq ft             |                |               |           |            |
| New building                                  | g area (sg ft):                                  | n/a                     |                |               |           |            |