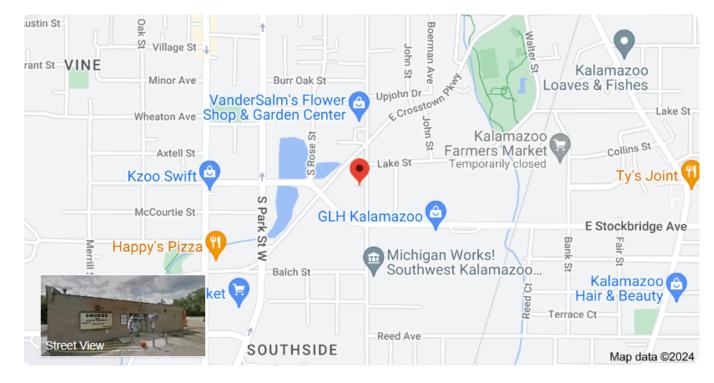

#### **Proposed Project Site Information**

| 12 Address(es) (if known):                    |                                                  |                         | 1222 S burdick | Street        |           |            |
|-----------------------------------------------|--------------------------------------------------|-------------------------|----------------|---------------|-----------|------------|
| 13 Tax IDs:                                   | 06-91-052-720                                    |                         |                |               |           |            |
| 14 Present Owner(s):                          | Richard and Sa                                   | rah Miline              |                |               |           |            |
| 15 Date Present Owner(s) A                    | cquired Property (                               | if known):              |                |               |           |            |
| 16 Does applicant have land<br>If yes, please | d control:<br>describe (owner, l                 | No<br>lessee, option or |                | ment, etc.:   | Yes       |            |
|                                               | · · · · ·                                        | <i>,</i> ,              |                | ,             |           |            |
| 17 Any currently known en                     | /ironmental issues                               | ?                       | n/a            |               |           |            |
| 18 Is applicant a liable party                | / for environmenta                               | l issues at site?       |                | No 🗡          |           | Yes        |
| 19 Is access to site permitte                 | ed?                                              | No                      | Yes            |               |           |            |
| 20 Project Type:                              | New<br>Relocation<br>Expansion<br>Rehabilitation | x                       | Food truck bu  | isiness to op | en into a | restaurant |
| 21 Project Size:                              |                                                  |                         | 1              | 1             |           |            |
| Parcel Size (a                                | acres): .26 ac                                   | cres (11,326 s          | q ft)          |               |           |            |
| Existing build                                | ling area (sq ft):                               | 4,987 sq ft             |                |               |           |            |
| New building                                  | g area (sg ft):                                  | n/a                     |                |               |           |            |